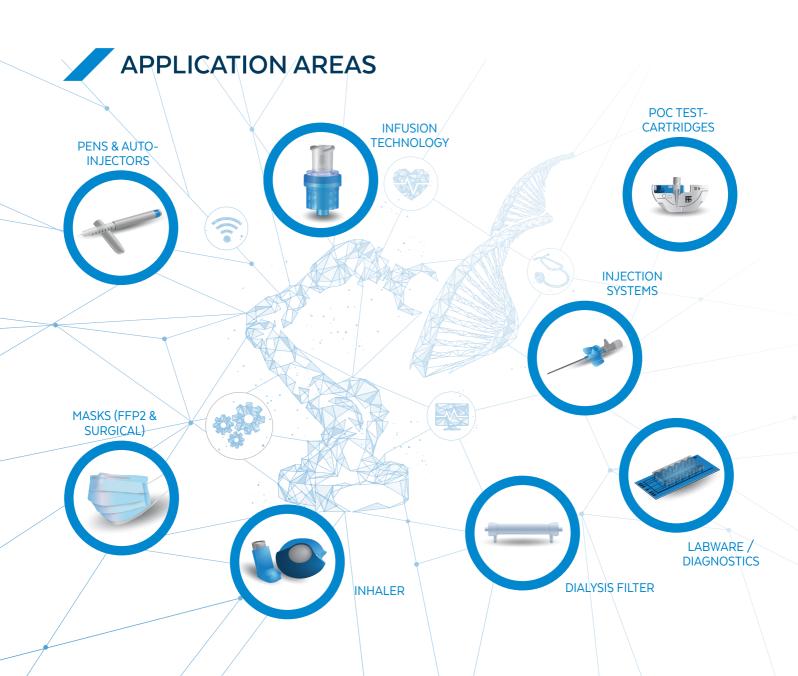

# PROCESS COMPETENCES

- · Component feeding
- Vibration feeder
- Linear transfer systems
- Palettizer

- Gripping and positioning
- Pressing in
- Winding

- Dosing and dispensing
- Bonding and curing
- Ultrasonic welding

- Optical inspection and measuring
- Tactile testing

- Force and displacement measurement
- Image processing

- Label printing
- Printing
- Labelling (Inkjet, laser, pad printing)
- DMC reading
- NOK discharge