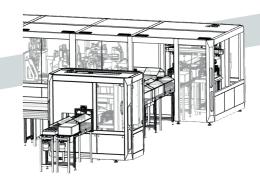

## PROMOCURVE

The ProMoCurve is our modular assembly platform that can be expanded almost at will. Due to the proven cam drive and the flexible transport shuttles, both a very fast and precise process flow can be realized.

### FAST CYCLE ASSEMBLY (PROMOCURVE)

- Control via cam discs
- Flexible process arrangement on machine platform
- Cycle times down to one second
- High product safety due to separation of product and work area
- Optimum machine utilization through minimization of non-productive times
- Clean room requirements up to ISO Class 7